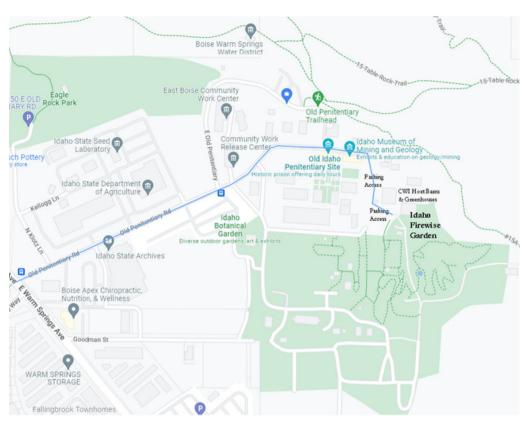

From downtown Boise: Head East on E Warm Springs Ave Turn Left onto Old Penitentiary Rd Pass the Idaho Botanical Garden entrance & parking lot Pass the Old Idaho Penitentiary Site entrance Keep going through the chained gate area Park on CWI Horticulture grounds near the barns or greenhouses