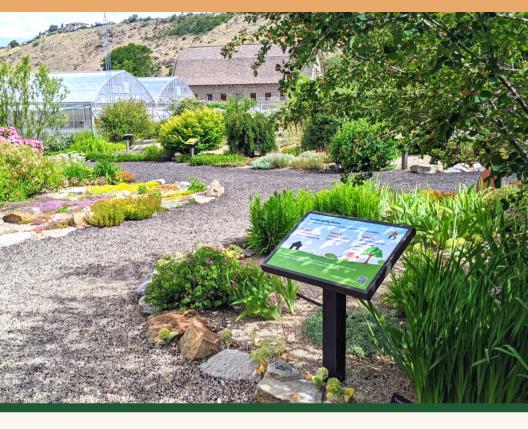

## IDAHO FIREWISE, INC. Invites You to Our Garden Open House

JUNE 3 • SATURDAY • 10AM-2PM OLD PENITENTIARY RD BOISE, IDAHO

The Idaho Firewise Demonstration Garden will be accessible free to the public for this event. Parking will be available at the College of Western Idaho Horticulture barns & greenhouses, accessible from the Old Penitentiary grounds.

## Interested in learning more? VISIT US AT THE IDAHO FIREWISE GARDEN

Staff, volunteers, and collaborators available for visitor engagement:

• Ask Idaho Firewise staff and volunteers questions

- Pick up educational materials
- Explore our demonstration garden grounds
  - Garden tours available upon request
- Learn more about fire-resilience and suggested plants